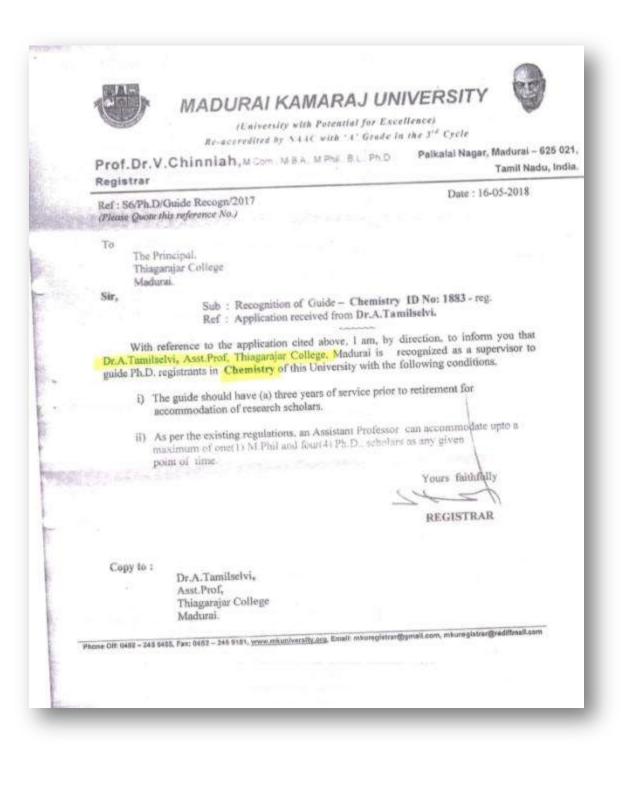

|
|                           |                                                   |                                                |       |
| Copy to -                 |                                                   | REGISTRAR                                      | 1     |
|                           |                                                   | apply                                          | 1000  |
|                           |                                                   | stry, Thiagarajar College, Madural             |       |

| S.No | Name of Teachers recognized as Research Guide | Year of Recognition |
|------|-----------------------------------------------|---------------------|
| 47.  | Dr. A. Tamilselvi                             | 2018                |



| S.No | Name of Teachers recognized as Research Guide | Year of Recognition |
|------|-----------------------------------------------|---------------------|
| 48.  | Dr. M. Eyini                                  | 1995                |

Phone: 85471 to 114 . Tel : "Ulfivers" No. R3/Recogn./Guide/ 557 Talex: 44.5 308 Mill (1) From Chira G. Chandrasekaron, Poll-leinner, Repuiel = 525 021. SUISTRAR. 11:00 20.2.51 4. The Principal, Lingarajar Collego, Ludurai-625 009. Sir/Nadom, Sub: Recognition of Superviser to guide flab. -registernia in this University - ref. Ref: letter dated 17.4.95 \*\*\* I am by direction to inform you that Dr. (Mrs., M. Epimic, Scoturer in Betany, Thiagarajar Bollege, Hadurai-91 9 records d to a Sup raisor to puide . Anthenternandypackation . Years faithfully. The b