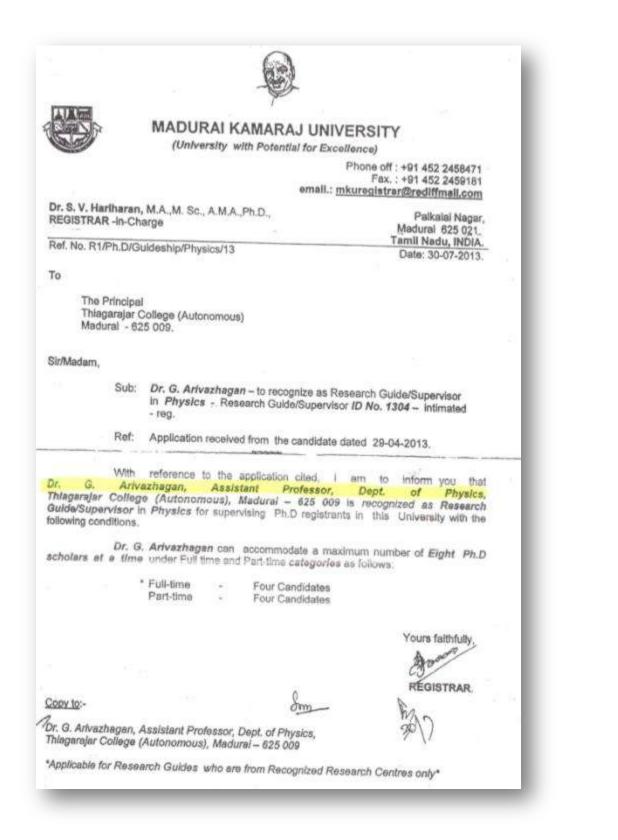

.Srinivasan, Assistant Professor, Dept of Physics, Thiagarajar College, Madural, is recognized as a supervisor to guide Ph.D. registrants in Physics of this University with the following conditions. Maximum No of Ph.D. Scholars, a guide can accommodate at a time under different categories are as follows: \* Full time : P4 (Four candidates) Part time : 04 (Four candidates) Yours faithfully, Copy to- Dr. R. Srinivasan, Assistant Professor, Dept of Physics College, Madural \*This is applicable for those guides who are working only in the Recognized Research

| S.No | Name of Teachers recognized as Research Guide | Year of Recognition |
|------|-----------------------------------------------|---------------------|
| 36.  | Dr. G.Arivazhagan                             | 2013                |



| 37. | Dr. S. Rajakarhtihan                                                                                            |                                                                                        | 2016     |
|-----|-----------------------------------------------------------------------------------------------------------------|----------------------------------------------------------------------------------------|----------|
|     |                                                                                                                 |                                                                                        |          |
|     | 6                                                                                                               |