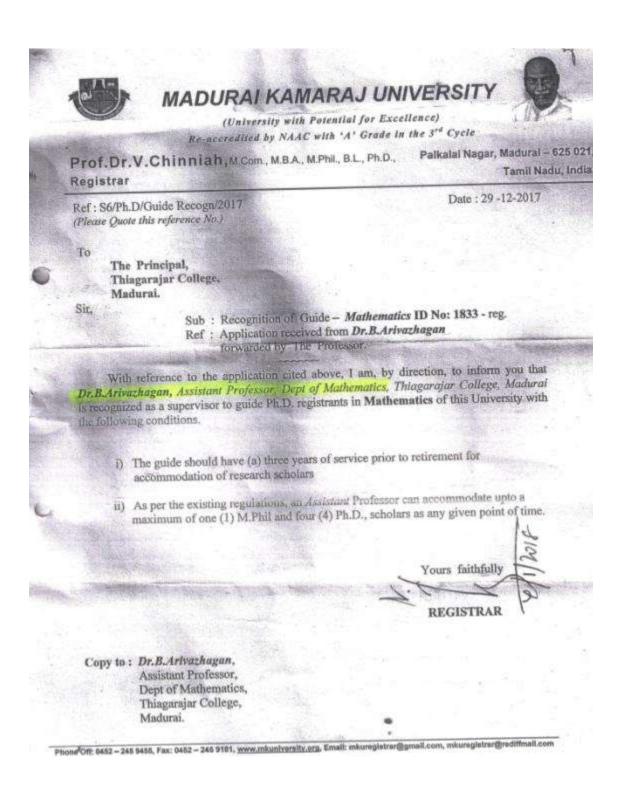

|

| S.No | Name of Teachers recognized as Research Guide | Year of Recognition |
|------|-----------------------------------------------|---------------------|
| 31.  | Dr. B. Arivazhagan                            | 2017                |



| S.No | Name of Teachers recognized as Research Guide | Year of Recognition |
|------|-----------------------------------------------|---------------------|
| 32.  | Dr. R. Vijayalakshmi                          | 2014                |

| -Books 70.                                                | URAI KAMARA<br>(University with Potentia | the second se |                |
|-----------------------------------------------------------|------------------------------------------|-----------------------------------------------------------------------------------------------------------------|----------------|
|                                                           |                                          | Phone off : +01 433<br>Fax, : +91 453<br>mail.: <u>inkaregistraritrediff</u>